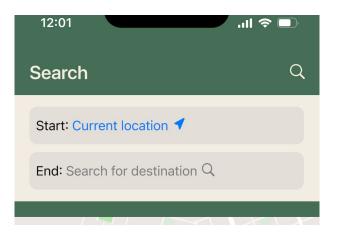

## COLOR AND HEADER ADDED TO SEARCH PAGES (CRITICAL)

In conjunction with updated tab menu, adding a large header to Search pages will provide greater clarity for user.

#### **Previous Version**

#### Update