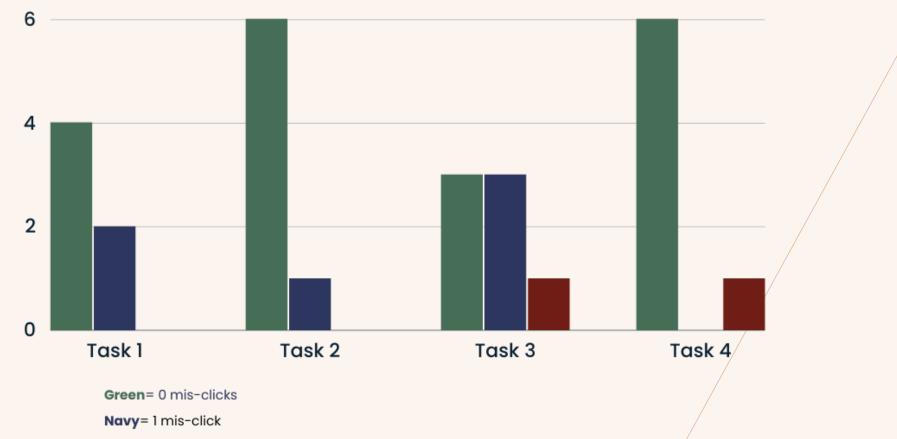

## **MIS-CLICK RATES**

Red= more than 2 mis-clicks

#### SUCCESS METRICS

How often a participant achieved their task:

7 out of 7 participants completed task #1

How many mis-clicks each participant makes:

4 participants made 0 mis-clicks;

2 participants made 1 mis-click each;

1 participant was not counted due to mis-clicks being result of the limits of the prototype's functionality.

## How many clicks it takes participant to achieve task:

4 participants achieved task with 4 clicks;

2 participants achieved with 5 clicks;

1 participant was not counted due to mis-clicks being result of the limits of the prototype's functionality.

### SUCCESS METRICS

How often a participant achieved their task:

7 out of 7 participants completed task #2

How many mis-clicks each participant makes:

6 participants made 0 mis-clicks;

1 participants made 1 mis-click

Participant satisfaction when interacting with product:

Average score: 76%

How many clicks it takes participant to achieve task:

4 participants achieved task with 2 clicks;

3 participants achieved with 3 clicks.

### SUCCESS METRICS

How often a participant achieved their task: 7 out of 7 participants completed task #3

How many mis-clicks each participant makes:

3 participants made 0 mis-clicks;

3 participants made 1 mis-click each;

1 participant fell outside of the acceptable range

Participant satisfaction when interacting with product: Average score: 71%

How many clicks it takes participant to achieve task:

4 participants achieved task with 3 clicks;

1 participant achieved with 4 clicks;

2 participants fell outside of acceptable range.

7 out of 7 participants completed task #4

How many mis-clicks each participant makes:

6 participants made 0 mis-clicks;

1 participant fell outside of acceptable range

How many clicks it takes participant to achieve task:

6 participants achieved task with 1click;

1 participant fell outside of acceptable range.