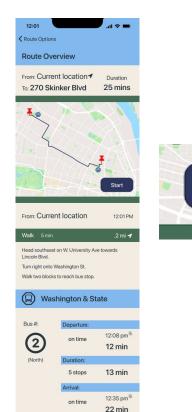

## **TASK #1**

FROM CURRENT LOCATION, PLEASE SEARCH FOR & OBTAIN STEP-BY-STEP DIRECTIONS TO 270 SKINKER BLVD. PREFERRED BUS ROUTE IS #2.

#### SUCCESS METRICS

How often a participant achieved their task:

7 out of 7 participants completed task #1

How many mis-clicks each participant makes:

4 participants made 0 mis-clicks;

2 participants made 1 mis-click each;

## How many clicks it takes participant to achieve task:

4 participants achieved task with 4 clicks;

2 participants achieved with 5 clicks;

1 participant was not counted due to mis-clicks being result of the limits of the prototype's functionality.