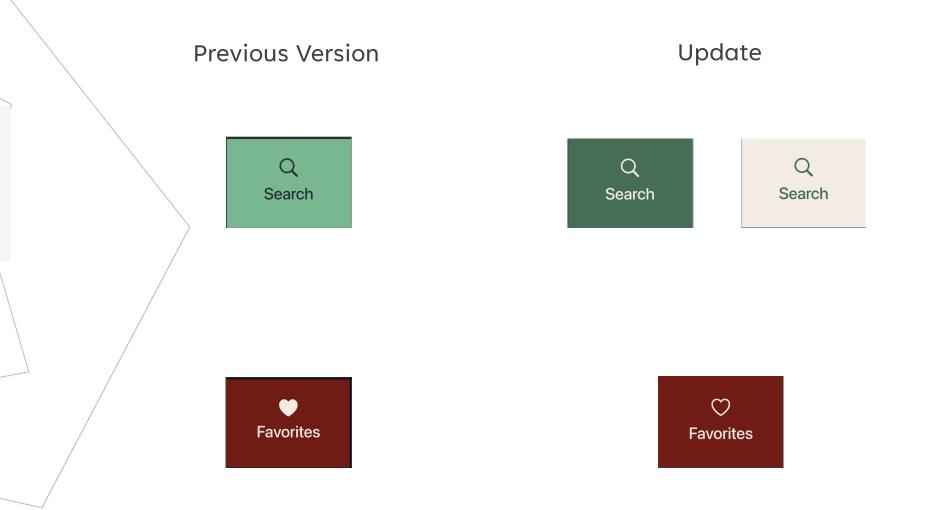

It was necessary to update the original green with a darker shade in order to adhere to accessibility standards when it is used in conjunction with alabaster.

#### CHANGING HOW TAB MENU FUNCTIONS

(CRITICAL)

Original green need to be replaced with a darker shade to ensure that accessibility would not be an issue when pairing it with alabaster.

Favorites icon was tweaked to make it more in keeping with other icons in tab menu.