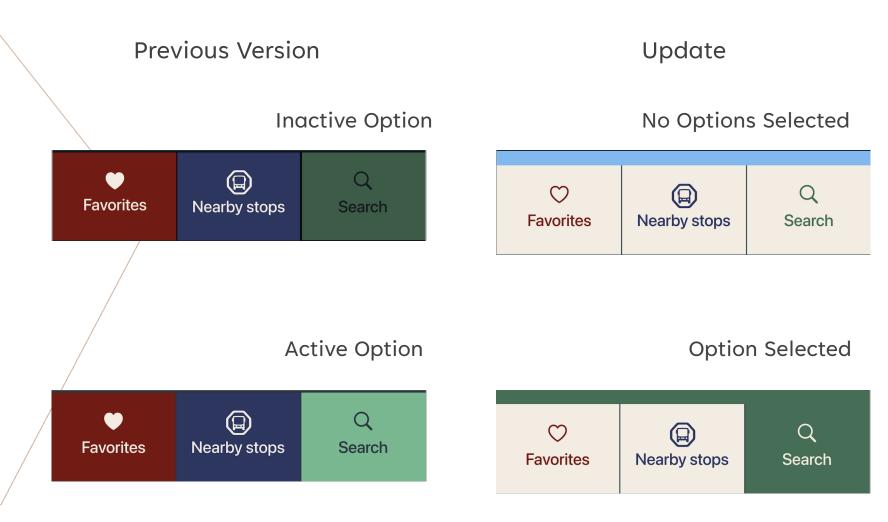

#### CHANGING HOW TAB MENU FUNCTIONS

(CRITICAL)

Original green need to be replaced with a darker shade to ensure that accessibility would not be an issue when pairing it with alabaster.

Favorites icon was tweaked to make it more in keeping with other icons in tab menu.

#### **Previous Version**

#### Update