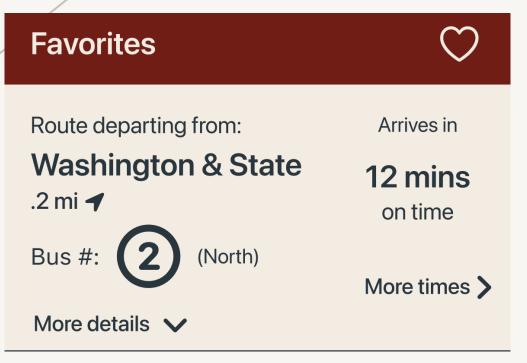

#### Update

#### "THIS FEATURE WOULD COME IN HANDY FOR REGULARLY COMMUTING ON THE SAME ROUTES."

#### "YES, I WOULD EXPECT FAVORITES WOULD BE USEFUL FOR DAILY COMMUTING."

#### PARTICIPANT QUOTES: WHAT ARE FAVORITES?

"THE ONLY THING THAT IS UNCLEAR IS IF THEY'RE ALL STARTING AT THE SAME STATION OR IF THE STOP IS THE STATION IT'S STARTING ON. I DON'T KNOW."

> "I'M NOT SURE WHAT THE FAVORITE ITEMS ARE. ARE THEY THEIR FAVORITE BUS ROUTE? OR IS IT THEIR FAVORITE BUT STOP? OR IS IT THEIR FAVORITE BUS LINE? NOT SURE."

### CLARIFYING FAVORITES

#### (MEDIUM CONCERN)

#### Detailed View of Update

The idea for favorites came about following interviews with two commuters who both described first opening their transit apps to check on bus status about 30 minutes before it was due to arrive.

The limited amount of information shown, was all you would need to know for this task.

'Stop:' updated to 'Route departing from:' provides more clarity about what information is being displayed.

Full route details aren't necessary for daily commuting, but this information is still relevant and should be accessible.

On previous version, link to additional arrival times was listed as 'More details.' Updating this to be 'More times' provides greater clarity about what user will see if they click on link.

In updated version, "More details" now provides the user with the option to see the rest of the information related to the saved route.