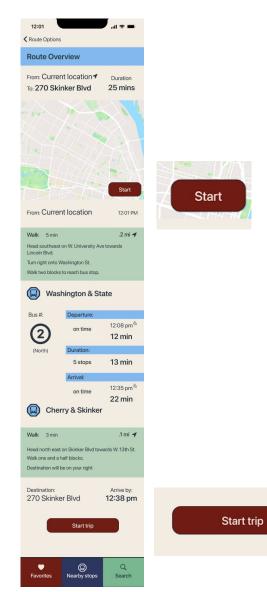

### ROUTE NOT DRAWN ON MAP

(MINOR CONCERN)

One participant realized that I had forgotten to draw in a route on map.

Previous version

Update