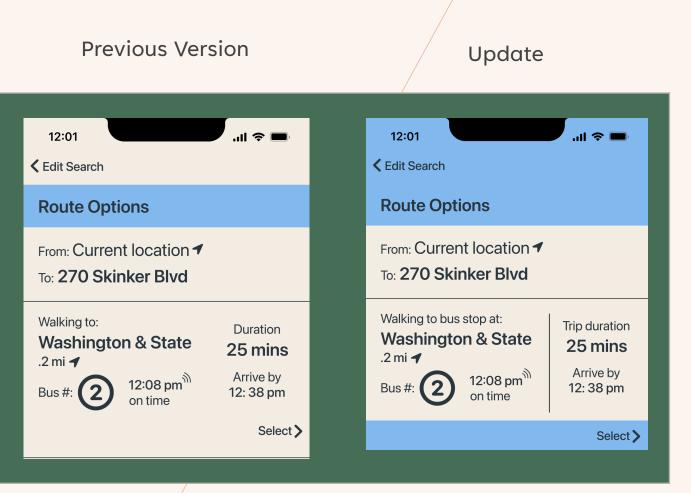

## BUS ARRIVAL VS. ARRIVAL AT DESTINATION

(MEDIUM CONCERN)

#### "THE BUS IS GOING TO ARRIVE AT 12:08. THAT'S PROBABLY WHAT THAT MEANS."

While participant ultimately understood, any hesitance about vital information signaled that improvements could be made:

'Walking to' amended with addition of 'bus stop at' for further clarity.

Partial vertical line added to enhance visual separation of information.

#### Previous version

#### Update

: 3 min .1 m

Head north east on Skinker Blvd towards W. 13th St. Walk one and a half blocks. Destination will be on your right

Start trip

Nearby stops

Destination: 270 Skinker Blvd

 $\odot$ 

Favorites