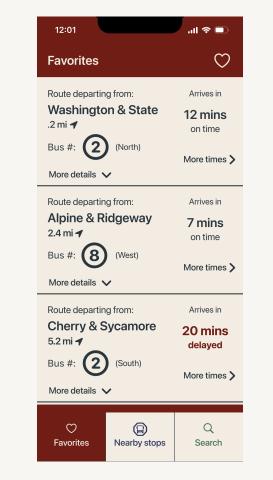

#### **Previous version**

| 12:01                                                       |                           | <b>ک</b> اار                                                        |
|-------------------------------------------------------------|---------------------------|---------------------------------------------------------------------|
| Favorites                                                   |                           | V                                                                   |
| Stop:<br>Washingtor<br>.2 mi 4<br>Bus #: 2                  | North)                    | Arrives in<br><b>12 mins</b><br>on time<br>More details <b>&gt;</b> |
| Stop:<br>Alpine & Ric<br>2.4 mi <b>1</b><br>Bus #: <b>8</b> | <b>dgeway</b><br>(West)   | Arrives in<br><b>7 mins</b><br>on time<br>More details <b>&gt;</b>  |
| Stop:<br>Cherry & Sy<br>5.2 mi 1<br>Bus #: 2                | <b>/camore</b><br>(South) | Arrives in<br><b>20 mins</b><br>delayed<br>More details >           |
| <b>●</b><br>Favorites                                       | ()<br>Nearby stops        | Q<br>Search                                                         |

#### PARTICIPANT QUOTES: WHAT ARE FAVORITES?

"THE ONLY THING THAT IS UNCLEAR IS IF THEY'RE ALL STARTING AT THE SAME STATION OR IF THE STOP IS THE STATION IT'S STARTING ON. I DON'T KNOW."

> "I'M NOT SURE WHAT THE FAVORITE ITEMS ARE. ARE THEY THEIR FAVORITE BUS ROUTE? OR IS IT THEIR FAVORITE BUT STOP? OR IS IT THEIR FAVORITE BUS LINE? NOT SURE."

The limited amount of information shown, was all you would need to know for this task.

'Stop:' updated to 'Route departing from:' provides more clarity about what information is being displayed.

Full route details aren't necessary for daily commuting, but this information is still relevant and should be accessible.

On previous version, link to additional arrival times was listed as 'More details.' Updating this to be 'More times' provides greater clarity about what user will see if they click on link.

In updated version, "More details" now provides the user with the option to see the rest of the information related to the saved route.